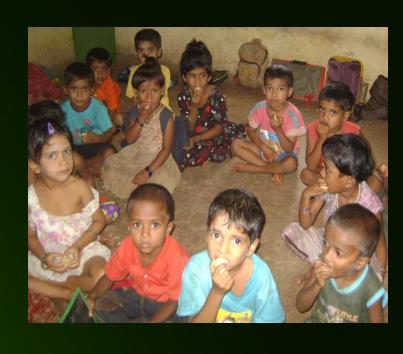

### **Activities and information collected**

- Visit to supervisor
- Selection of Anganwadis
- First hospital check up including treatment,
   Medicine supply & anthropometry etc.
- Start Ladoo daily 3 for each child
- Weekly Anganwadi visits
- Weekly Ladoo & medicines supply
- hospital for acute illness
- Parents education sessions
- Follow up check up after 6 months

### Work done so far

Total Enrolled

- 30,000

Total Children with regular F/U

- 7371

Total Children Consumed Ladoo

- 2930 (Pockets)

Weight Gain in F/U group