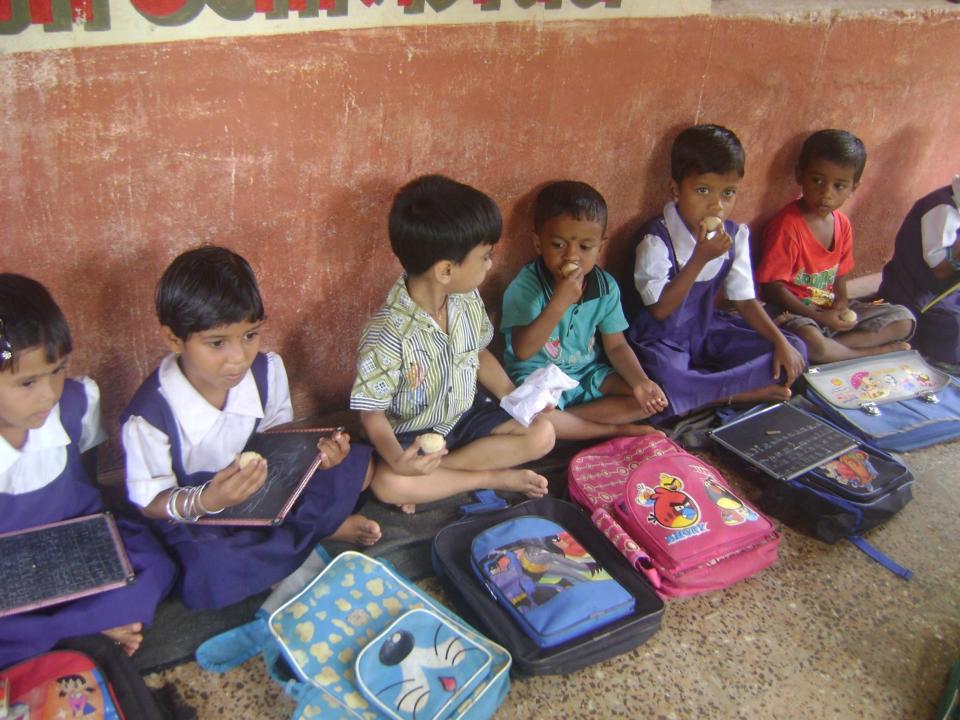

### **Activities and information collected**

- Visit to supervisor
- Selection of Anganwadis
- First hospital check up including treatment,
   Medicine supply & anthropometry etc.
- Start Ladoo daily 3 for each child
- Weekly Anganwadi visits
- Weekly Ladoo & medicines supply
- hospital for acute illness
- Parents education sessions
- Follow up check up after 6 months

### Work done so far

Total Enrolled

- 30,000

Total Children with regular F/U

- 7371

Total Children Consumed Ladoo

- 2930 (Pockets)

Weight Gain in F/U group

- 2198 (75.01%)

Improvement In Wasting Status - 1078 (36.79%)

Improvement In Under Wt. Status - 866 (29.55%)