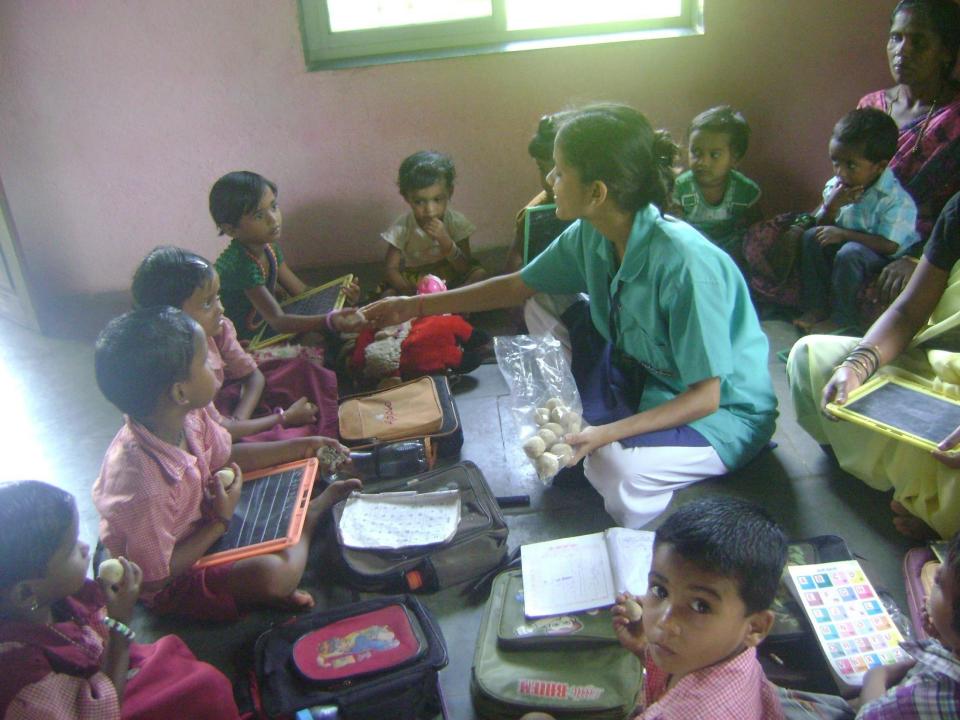

### **Activities and information collected**

- Visit to supervisor
- Selection of Anganwadis
- First hospital check up including treatment,
   Medicine supply & anthropometry etc.
- Start Ladoo daily 3 for each child
- Weekly Anganwadi visits
- Weekly Ladoo & medicines supply
- hospital for acute illness
- Parents education sessions
- Follow up check up after 6 months