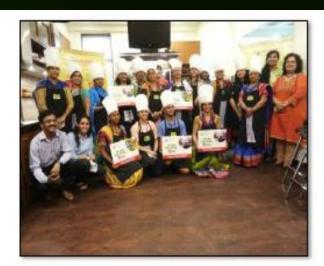

# अभिनंदन

ग्लेनमार्क फाऊंडेशन बिंबई यांनी आयोजित केलेल्या
"मेरी पौष्टिक रसोई "या पारंपारिक पौष्टिक
स्थानिक पाक नि स्पर्धेत डेरवण येथील
"पौष्टिक लाडू" या पदार्थाला प्रथम पारितोपिक
मिळाले