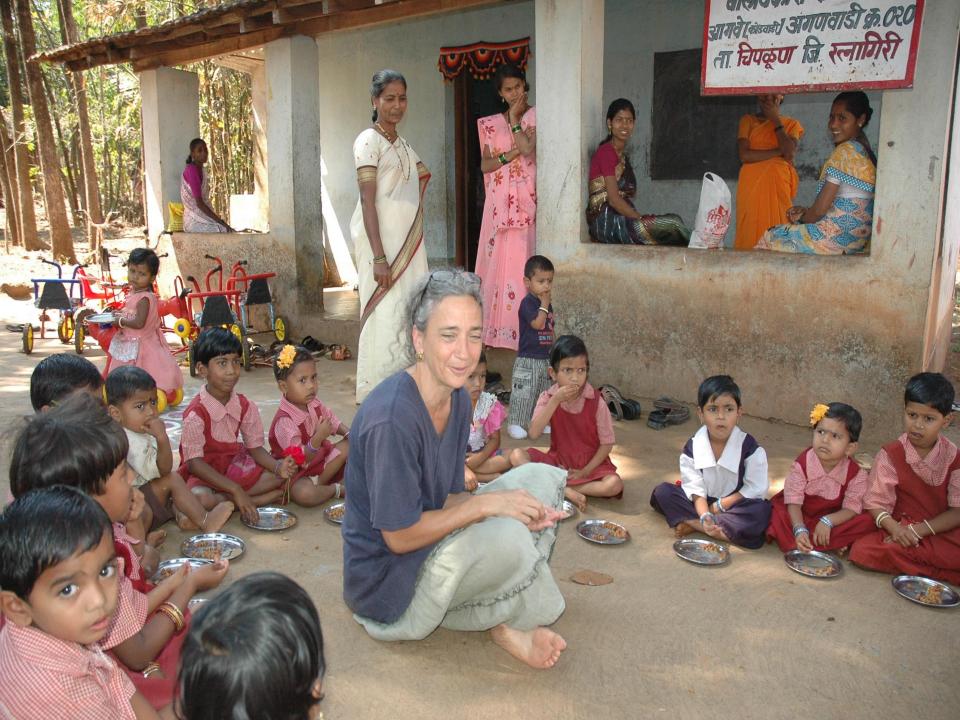

### **Activities and information collected**

- Visit to supervisor
- Selection of Anganwadis
- First hospital check up including treatment,
   Medicine supply & anthropometry etc.
- Start Ladoo daily 3 for each child
- Weekly Anganwadi visits
- Weekly Ladoo & medicines supply
- hospital for acute illness
- Parents education sessions
- Follow up check up after 6 months

### Work done so far

Total Enrolled

- 30,000

Total Children with regular F/U

- 7371

Total Children Consumed Ladoo

- 2930 (Pockets)

Weight Gain in F/U group