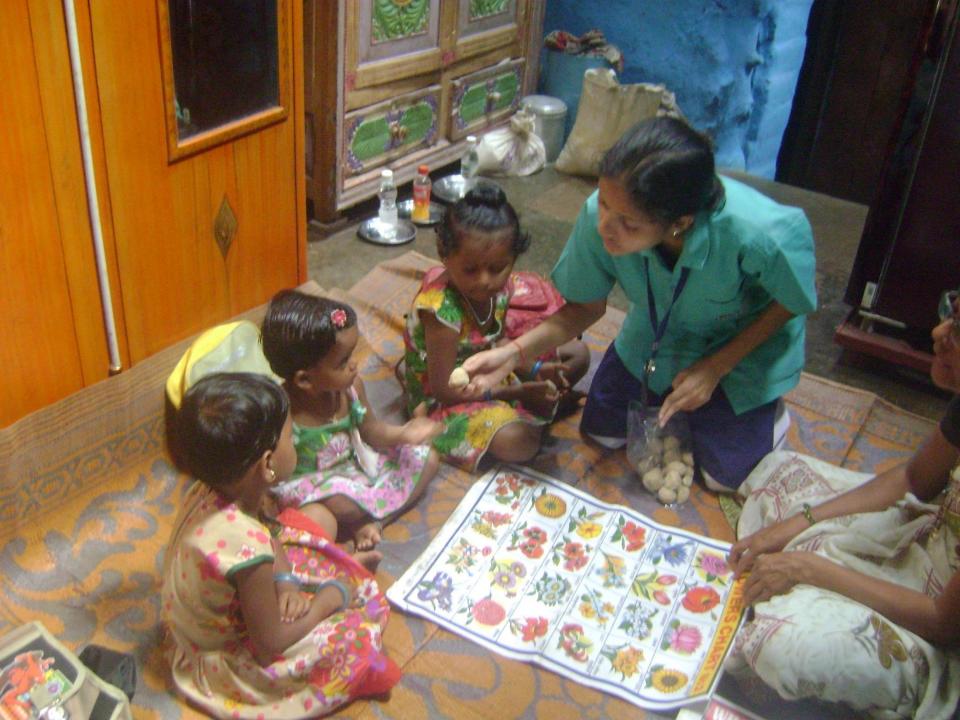

### **Activities and information collected**

- Visit to supervisor
- Selection of Anganwadis
- First hospital check up including treatment,
   Medicine supply & anthropometry etc.
- Start Ladoo daily 3 for each child
- Weekly Anganwadi visits
- Weekly Ladoo & medicines supply
- hospital for acute illness
- Parents education sessions
- Follow up check up after 6 months