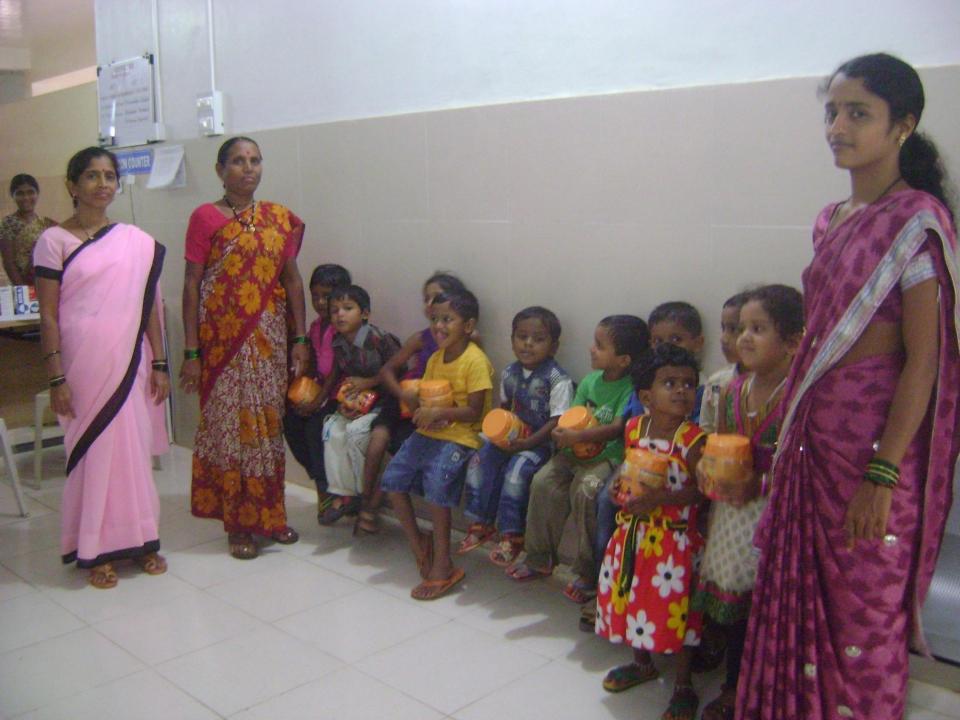

### **Activities and information collected**

- Visit to supervisor
- Selection of Anganwadis
- First hospital check up including treatment,
   Medicine supply & anthropometry etc.
- Start Ladoo daily 3 for each child
- Weekly Anganwadi visits
- Weekly Ladoo & medicines supply
- hospital for acute illness
- Parents education sessions
- Follow up check up after 6 months

### Work done so far

Total Enrolled

- 30,000

Total Children with regular F/U

- 7371

Total Children Consumed Ladoo

- 2930 (Pockets)

Weight Gain in F/U group