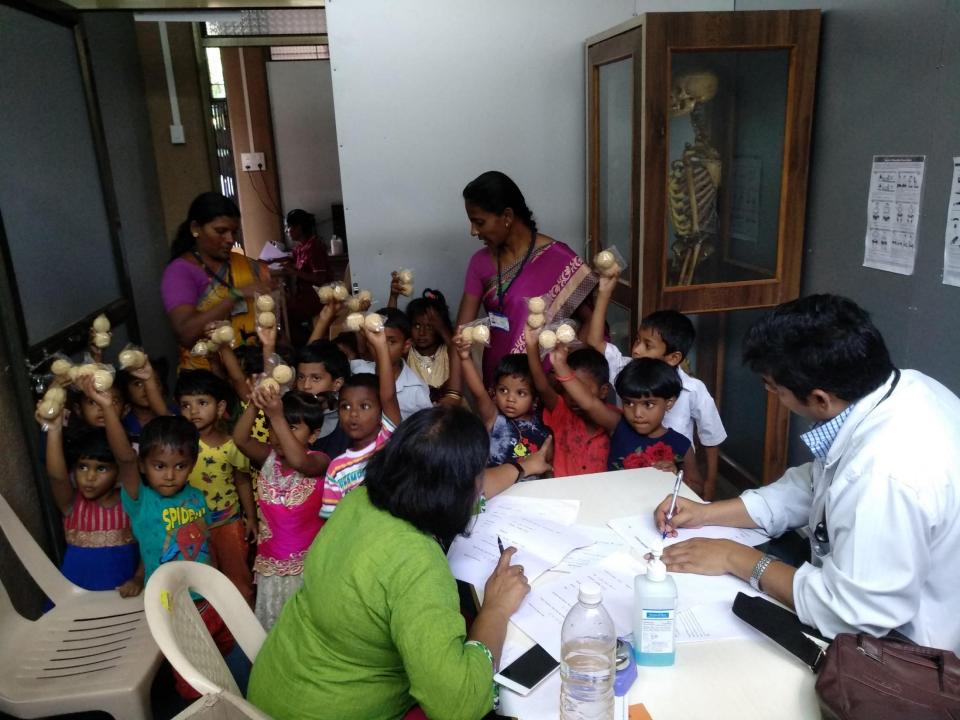

### **Activities and information collected**

- Visit to supervisor
- Selection of Anganwadis
- First hospital check up including treatment,
   Medicine supply & anthropometry etc.
- Start Ladoo daily 3 for each child
- Weekly Anganwadi visits
- Weekly Ladoo & medicines supply
- hospital for acute illness
- Parents education sessions
- Follow up check up after 6 months

### Work done so far

Total Enrolled

- 30,000

Total Children with regular F/U

- 7371

Total Children Consumed Ladoo

- 2930 (Pockets)

Weight Gain in F/U group