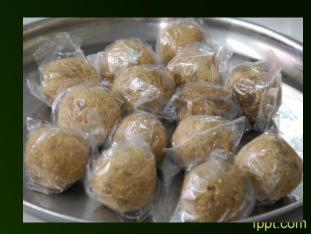

### Nutritional Values of Laddoo

| PARAMETER            | NUTRITION LADOO (%) |
|----------------------|---------------------|
| Protein              | 10.19               |
| Fat                  | 10.81               |
| Carbohydrate         | 67.95               |
| Calories (Cal/100g)  | 409.85              |
| Vitamin A (IU/100g)  | 891.64              |
| Vitamin C (mg/100g)  | 7.69                |
| Vitamin B1 (mµ/100g) | 1.248               |
| Vitamin B2 (mµ/100g) | 2.837               |
| Vitamin B3 (mµ/100g) | 0.75                |
| Folic Acid (mµ/100g) | 37.25               |
| Zinc (mμ/100g)       | 1.15                |
| Calcium (mg/100g)    | 83.57               |
| Iron (mg/100g)       | 4.21                |