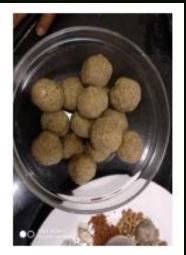

### Nutritional Values of Laddoo

| PARAMETER            | NUTRITION LADOO (%) |
|----------------------|---------------------|
| Protein              | 10.19               |
| Fat                  | 10.81               |
| Carbohydrate         | 67.95               |
| Calories (Cal/100g)  | 409.85              |
| Vitamin A (IU/100g)  | 891.64              |
| Vitamin C (mg/100g)  | 7.69                |
| Vitamin B1 (mµ/100g) | 1.248               |
| Vitamin B2 (mµ/100g) | 2.837               |
| Vitamin B3 (mµ/100g) | 0.75                |
| Folic Acid (mµ/100g) | 37.25               |
| Zinc (mμ/100g)       | 1.15                |
| Calcium (mg/100g)    | 83.57               |
| Iron (mg/100g)       | 4.21                |