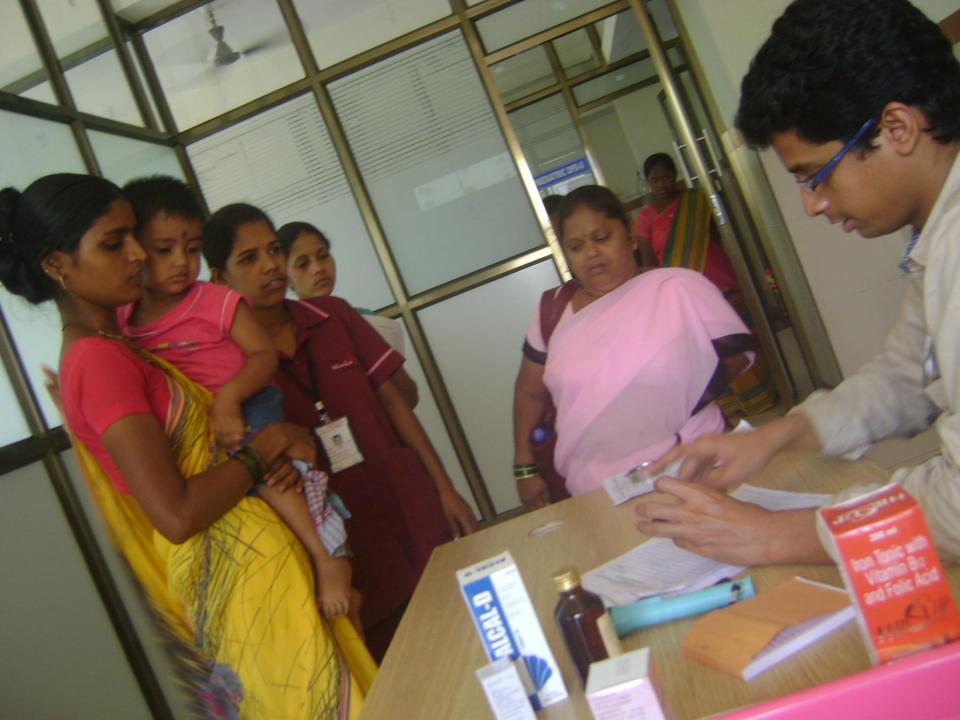

## **Activities and information collected**

- Selection of malnourished children in Anganwadi's
- CHILD DVELOPMENT CENTER (21 Days Residential Camp)
- Child treatment center (3 Days Free Treatment In Hospital For Acute Illness)
- During period free food & Stay with one parents
- Basic tests, blood investigation and x-ray
- Counseling about nutrition and milestones
- Awareness about importance of breast feeding
- Nutritious Laddoo given
- Play room