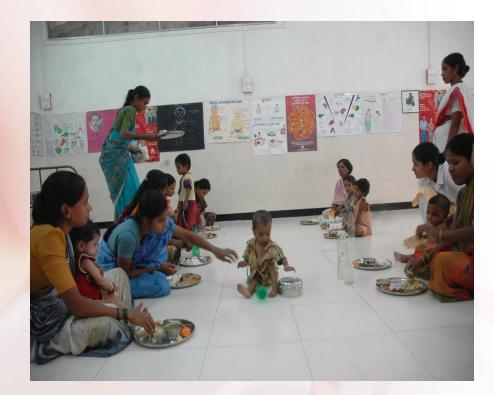

## **Activities and information collected**

- Selection of malnourished children in Anganwadi's
- CHILD DVELOPMENT CENTER (21 Days Residential Camp)
- Child treatment center (3 Days Free Treatment In Hospital For Acute Illness)
- During period free food & Stay with one parents
- Basic tests, blood investigation and x-ray
- Counseling about nutrition and milestones
- Awareness about importance of breast feeding
- Nutritious Laddoo given
- Play room