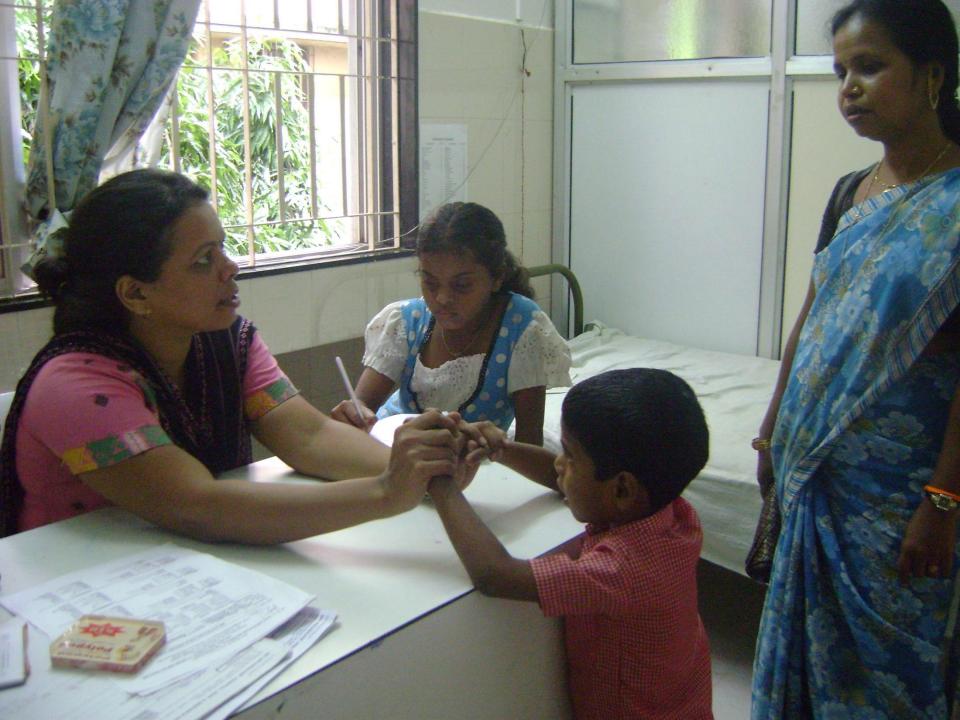

## **Activities and information collected**

- Selection of malnourished children in Anganwadi's
- CHILD DVELOPMENT CENTER (21 Days Residential Camp)
- Child treatment center (3 Days Free Treatment In Hospital For Acute Illness)
- During period free food & Stay with one parents
- Basic tests, blood investigation and x-ray
- Counseling about nutrition and milestones
- Awareness about importance of breast feeding
- Nutritious Laddoo given
- Play room