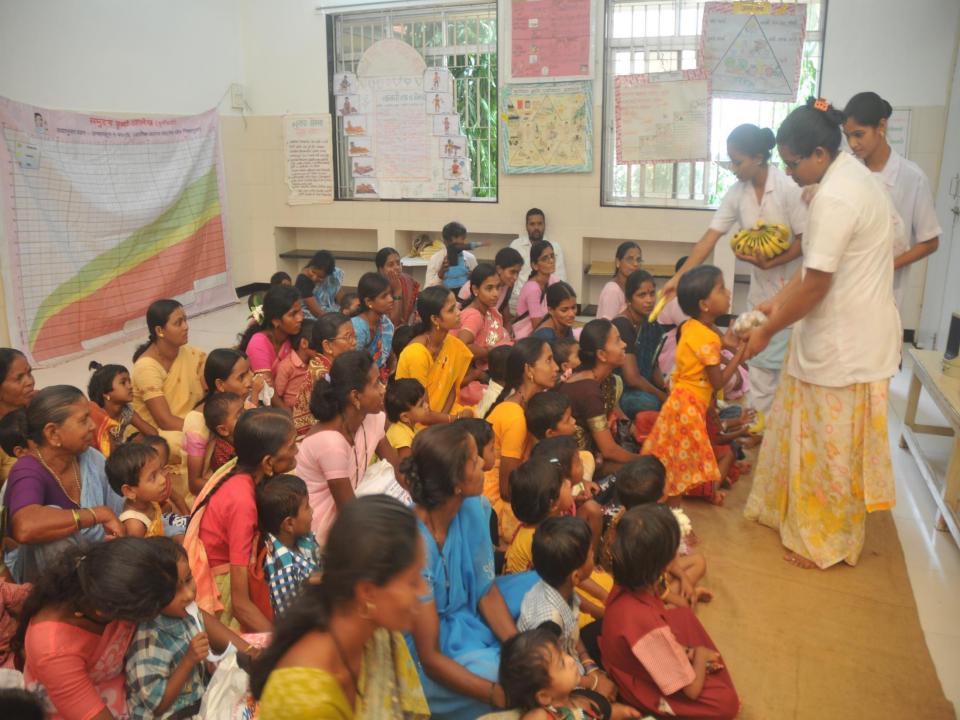

## **Activities and information collected**

- Selection of malnourished children in Anganwadi's
- CHILD DVELOPMENT CENTER (21 Days Residential Camp)
- Child treatment center (3 Days Free Treatment In Hospital For Acute Illness)
- During period free food & Stay with one parents
- Basic tests, blood investigation and x-ray
- Counseling about nutrition and milestones
- Awareness about importance of breast feeding
- Nutritious Laddoo given
- Play room