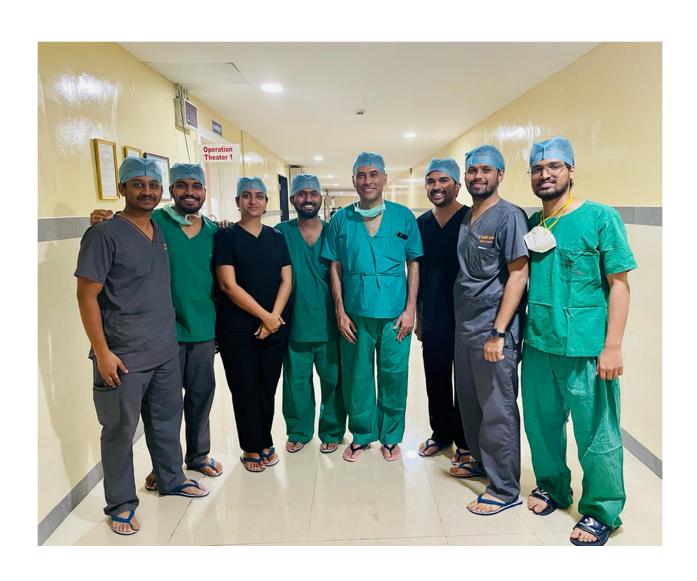

## Summary of "International Workshop disease on the Breast"

08.03.2022 to 10.03.2022

The International workshop disease on the Breast was arranged by B.K.L.Walawalkar Rural Medical College attached hospital on 8<sup>th</sup> to 10<sup>th</sup> March 2022 in Skill Lab. The workshop was conducted for PG students surgery.

The workshop included Demonstration of Breast Reconstruction lectures, Presentation arranged by the Dr. Sanjay Patankar & Dr. Amar Deshpande (England, Mr Deshpande is a Consultant Oncoplastic and Reconstructive Breast Surgeon in Euxton Hall and Buckshaw, Lancashire).