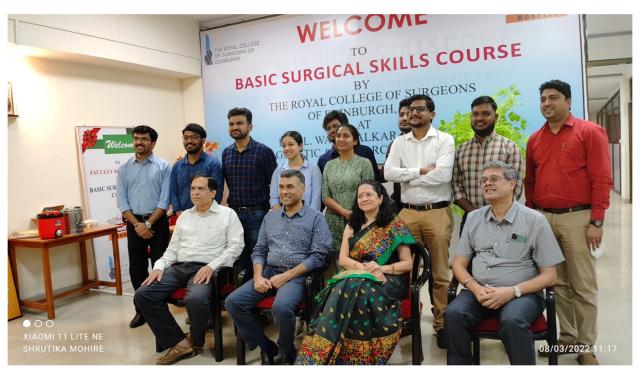

## Summary of "International Workshop disease on the Breast"

08.03.2022 to 10.03.2022

The International workshop disease on the Breast was arranged by B.K.L.Walawalkar Rural Medical College attached hospital on 8<sup>th</sup> to 10<sup>th</sup> March 2022 in Skill Lab. The workshop was conducted for PG students surgery.

The workshop included Demonstration of Breast Reconstruction lectures, Presentation arranged by the Dr. Sanjay Patankar & Dr. Amar Deshpande (England, Mr Deshpande is a Consultant Oncoplastic and Reconstructive Breast Surgeon in Euxton Hall and Buckshaw, Lancashire).