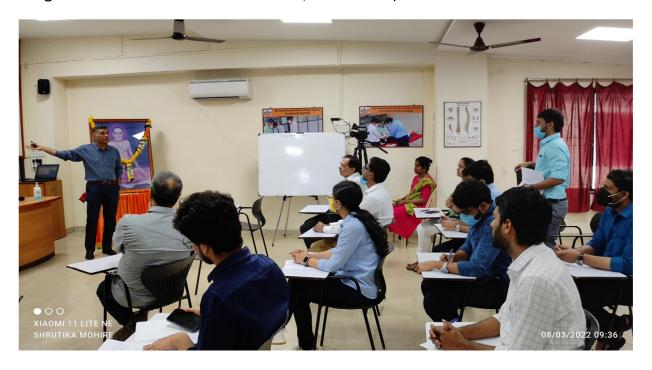

## Summary of "International Workshop disease on the Breast"

08.03.2022 to 10.03.2022

The International workshop disease on the Breast was arranged by B.K.L.Walawalkar Rural Medical College attached hospital on 8<sup>th</sup> to 10<sup>th</sup> March 2022 in Skill Lab. The workshop was conducted for PG students surgery.

The workshop included Demonstration of Breast Reconstruction lectures, Presentation arranged by the Dr. Sanjay Patankar & Dr. Amar Deshpande (England, Mr Deshpande is a Consultant Oncoplastic and Reconstructive Breast Surgeon in Euxton Hall and Buckshaw, Lancashire).